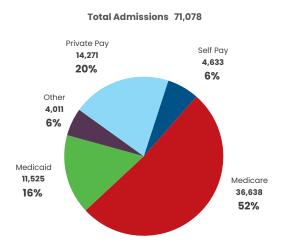

## PAYER MIX

## **MEDICARE & MEDICAID**

While Medicare admissions are at 52%, Medicare revenue comprises 27% of these hospitals' revenue.

While Medicaid admissions are at 16%, Medicaid revenue comprises 4% of these hospitals' revenue.