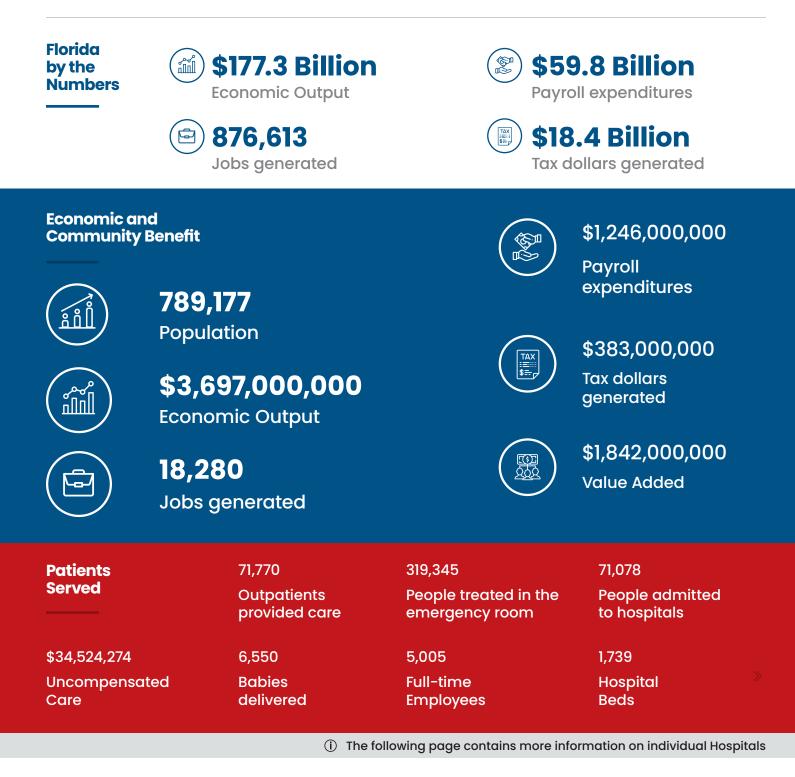

The total combined economic contributions of Florida hospitals, including regional multiplier effects in other supporting sectors of the economy, is 876,613 full-time and part-time jobs.